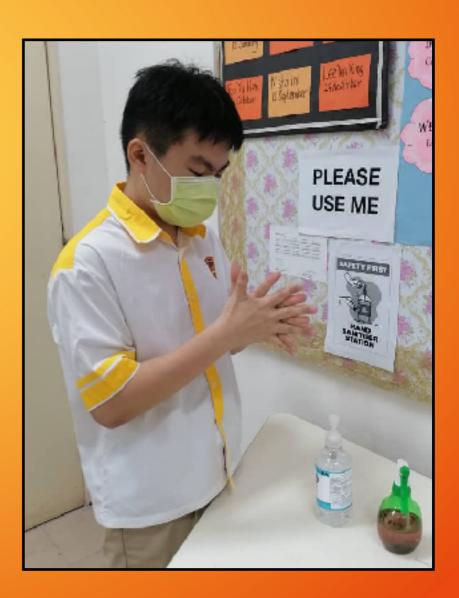

## NEW NORMAL IN SCHOOL

#### TRADITIONAL VALUES GLOBAL VISION

Social distancing among students