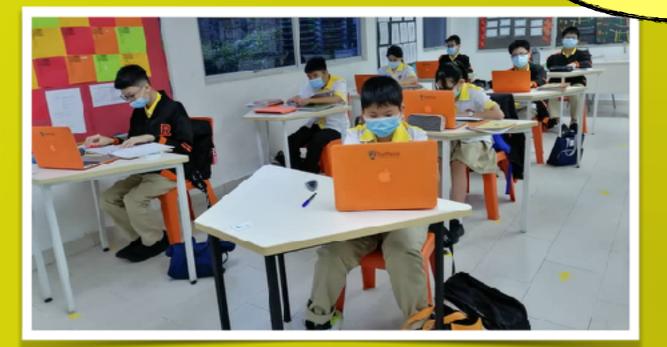

## NEW NORMAL IN SCHOOL

#### TRADITIONAL VALUES GLOBAL VISION

Social distancing among students