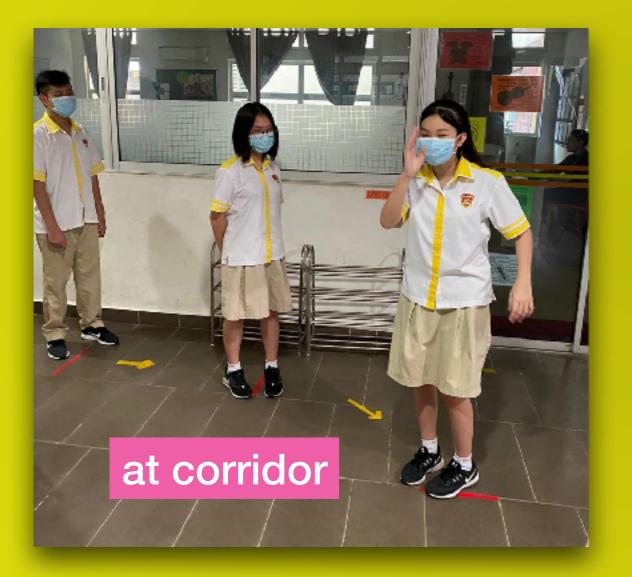

## NEW NORMAL IN SCHOOL

## while lining up

**f** rafflesiainternationalschools

🕒 +603 8953 9088

🕀 www.ris.edu.my

rafflesiainternationalschools

+603 8953 9088

9

Social distance among students in classroom