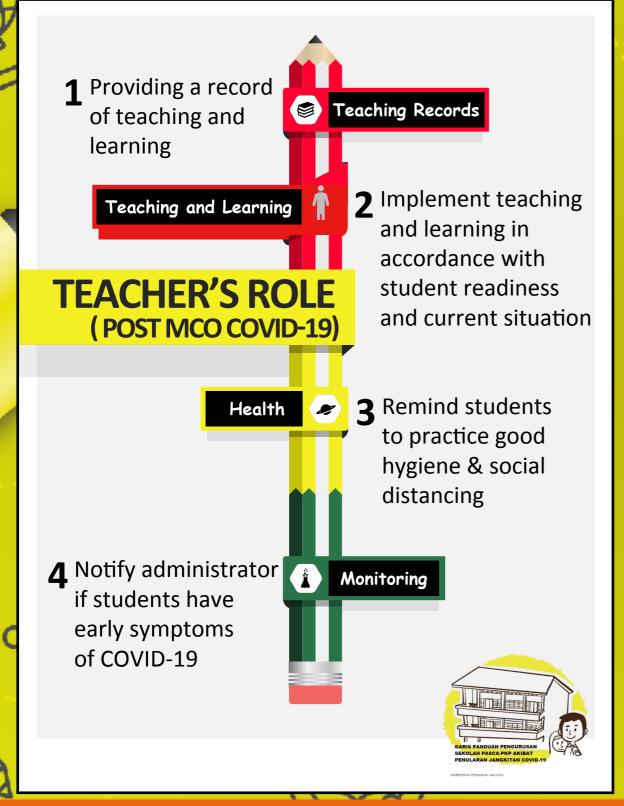

**ANNOUNCEMENTS** 

TRADITIONAL VALUES **GLOBAL VISION** 

**Mid Year Examination** 

Form 1 and Form 2 3rd August - 7th August 2020

Form 4 3rd August - 13 August 2020

Procrastination is the thief of time. Do it NOW !



🗰 www.ris.edu.my

rafflesiainternationalschools



0



ANNOUNCEMENTS

#### TRADITIONAL VALUES **GLOBAL VISION**





### **During Movement Control Order:**



Stay at home

Those with symptoms, isolate yourselves and avoid contact with family members



Limit the number of visitors



Interact with others via communication gadgets



Consider getting home delivery food, medication or other essentials



Consider online payment methods to pay utilities

0

0

twww.ris.edu.my

rafflesiainternationalschools





## ANNOUNCEMENTS

#### TRADITIONAL VALUES GLOBAL VISION



#### ADMINISTRATOR'S ROLE ( POST MCO COVID-19)



+603 8953 9088



0

#### TRADITIONAL VALUES GLOBAL VISION



 $\mathbf{N}$ 

twww.ris.edu.my

0

rafflesiainternationalschools



0