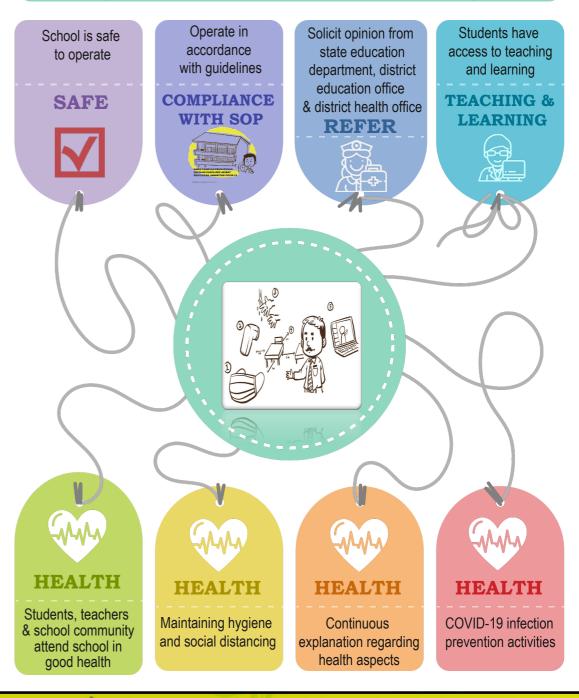

L VISION** 

**Mid Year Examination** 

Form 1 and Form 2 3rd August - 7th August 2020

Form 4 3rd August - 13 August 2020

Procrastination is the thief of time. Do it NOW !



🗰 www.ris.edu.my

rafflesiainternationalschools



0



ANNOUNCEMENTS

#### TRADITIONAL VALUES **GLOBAL VISION**





### **During Movement Control Order:**



Stay at home

Those with symptoms, isolate yourselves and avoid contact with family members



Limit the number of visitors



Interact with others via communication gadgets



Consider getting home delivery food, medication or other essentials



Consider online payment methods to pay utilities

0

0

twww.ris.edu.my

rafflesiainternationalschools





## ANNOUNCEMENTS

#### TRADITIONAL VALUES GLOBAL VISION



#### ADMINISTRATOR'S ROLE ( POST MCO COVID-19)



+603 8953 9088



0

#### TRADITIONAL VALUES GLOBAL VISION



 $\mathbf{N}$ 

twww.ris.edu.my

0

rafflesiainternationalschools



0