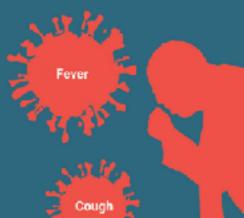

#### SYMPTOMS

MyHEALTH

Always practice good personal hygiene

Always bring along face mask and san tizar for

Avoid provided places and place contact with

f 🎔 🔼 🖸

myhealthkkm