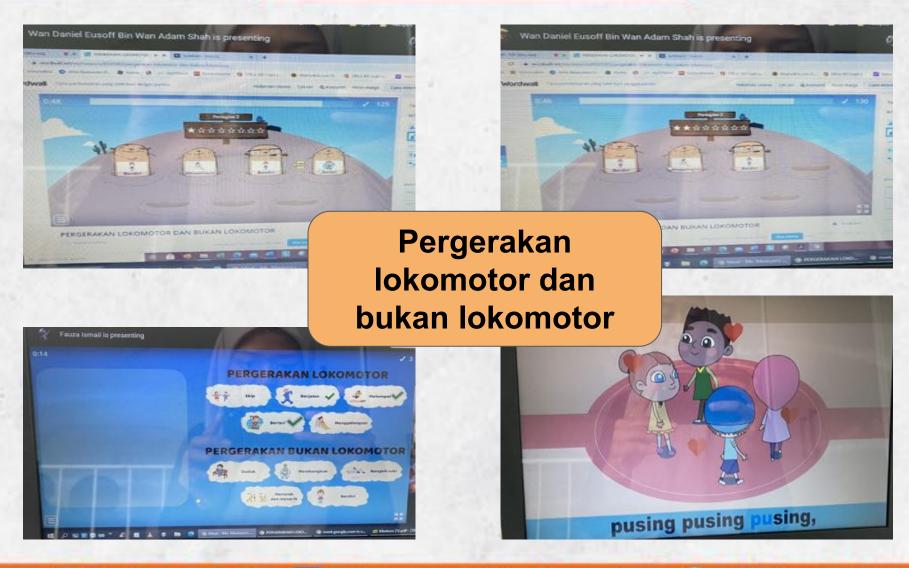

### Kepercayaan kepada Tuhan

Sekolah Rendah Rafflesia Puchone Pendidikan Jasmani Standard 3

#### TRADITIONAL VALUES GLOBAL VISION