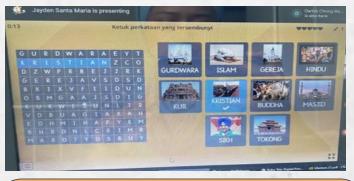

### Kepercayaan kepada Tuhan

Sekolah Rendah Rafflesia Puchone Pendidikan Jasmani Standard 3