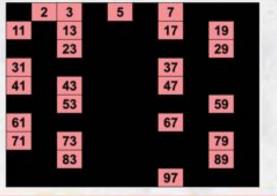

#### TRADITIONAL VALUES GLOBAL VISION

www.ris.edu.my **600** 

Mathematics Standard 5

TRADITIONAL VALUES GLOBAL VISION

**Prime Numbers** are greater than 1 and it can be divisible by 1 and itself only. There are 25 prime numbers between 1 - 100.