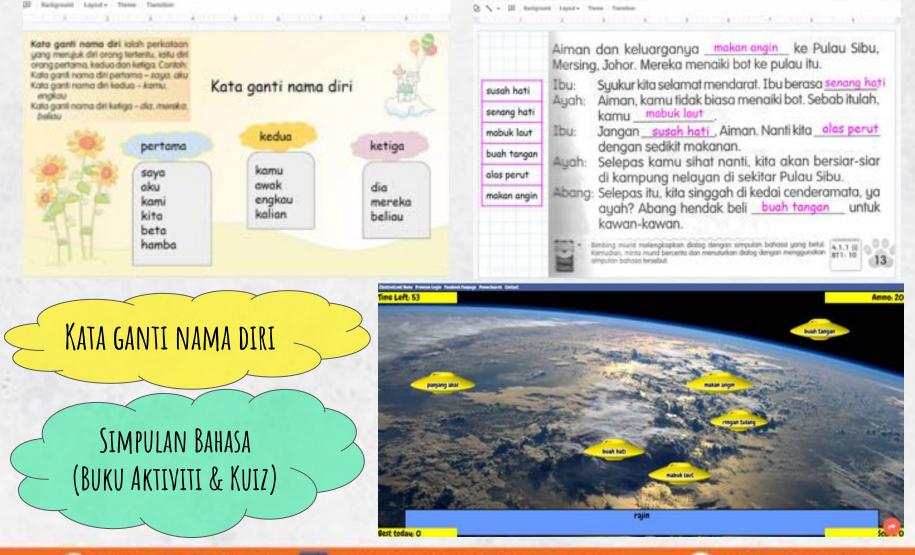

th. I feel confident that when we all return together, it will be with a greater sense of belonging and a renewed perspective on all of the values that make Sekolah Rendah Rafflesia Puchong such a special place.

Stay safe. See you soon.

Principal Sekolah Rendah Rafflesia Puchong (SRRP)











| slana  | 26hb Januari 2021 |
|--------|-------------------|
| almani | gambar            |
| almani | gambar            |
| almani | gambar            |
| almari | gambar            |
| sofa   | piano             |





Sekolah Rendah Rafflesia Puchong

Bahasa Melayu Standard 1



Ernok dan kakak bersilar-slar di taman Trungi burung









rafflesiainternationalschools



TRADITIONAL VALUES **GLOBAL VISION** 



## Sekolah Rendah Rafflesia Puchong Bahasa Melayu Standard 2

## GLOBAL VISION







www.ris.edu.my

## Sekolah Rendah Rafflesia Puchong Bahasa Melayu Standard 3

#### TRADITIONAL VALUES GLOBAL VISION



| bdu -    | (No Jakan 200)                                          |
|----------|---------------------------------------------------------|
| Jacobs   |                                                         |
| a hala   | and here any tap in the                                 |
|          | umit lay dar land                                       |
| 1.100    |                                                         |
|          | many head the last                                      |
| i Jarten | property pay about thirty                               |
|          | untrin panal anya, pikik py                             |
| n. 10    | artik hulf, soor anaris