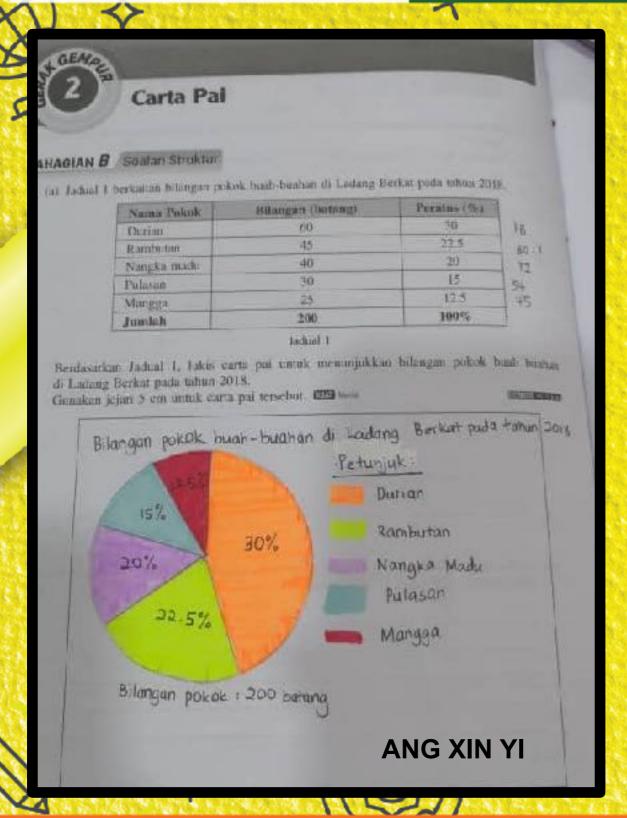

## GEOGRAFI

TRADITIONAL VALUES **GLOBAL VISION** 

200 tahun yang lalu oleh seorang ahli graf statistik, iaitu William Playfair pada tahun 1801.

(Sumber: Infogram, 2017)

**Student learn how to convert information into pie chart** 