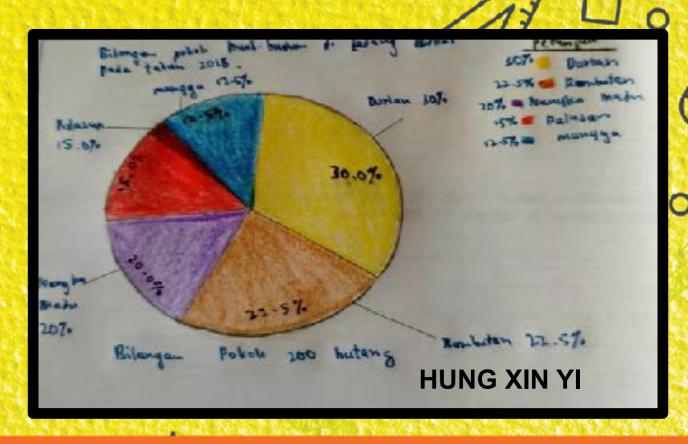

## GEOGRAFI

TRADITIONAL VALUES **GLOBAL VISION** 

200 tahun yang lalu oleh seorang ahli graf statistik, iaitu William Playfair pada tahun 1801.

(Sumber: Infogram, 2017)

**Student learn how to convert information into pie chart** 