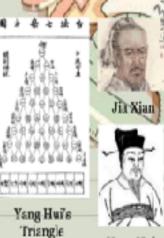

Rascal's triangle was known in Chind'in the early 11th century through the work of the Chinese mathematician Jia Xian (:010-1070). In the 13th century, Yang Hui (1238-1298) presented the triangle and hence it is still called Yang Hui's triangle (杨维 三角: 楊輝三角) in China.

- In the west the Pascal's triancle appears for the first time in Arithmetic of Jordanus de Nemore (13th century).
- The remarkable pattern of coefficients was also studied in the 11th century by Fersian poet and astronomer Omar Khayyam

Persian Poet

Omar Khayyam

Yang Hui