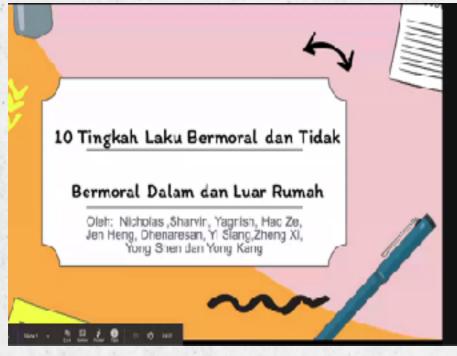

ian (:010-1070). In the 13th century, Yang Hui (1238-1298) presented the triangle and hence it is still called Yang Hui's triangle (杨维 三角: 楊輝三角) in China.

- In the west the Pascal's triancle appears for the first time in Arithmetic of Jordanus de Nemore (13th century).
- The remarkable pattern of coefficients was also studied in the 11th century by Fersian poet and astronomer Omar Khayyam

Persian Poet



Omar Khayyam



Yang Hui













## STEM 3R

## TRADITIONAL VALUES GLOBAL VISION







Form 3 students presented on the evolution of computer, telephone and washing machine.







## ENGLISH 2R

## TRADITIONAL VALUES GLOBAL VISION

Form 2 students' group presentation on the topic 'SUPERSTITIONS'















#### F1W: Pendidikan Moral

#### TRADITIONAL VALUES **GLOBAL VISION**















#### F2R: Pendidikan Moral

## TRADITIONAL VALUES GLOBAL VISION

#### Perlakuan berlandaskan ajaran agama atau kepercayaan















#### Sekolah Menengah Rafflesia Puchong SEJARAH KEGIATAN KEINTELEKTUALAN

## TRADITIONAL VALUES GLOBAL VISION

#### ELINA SEE SHI YIN TINGKATAN 3R











## GEOGRAFI

TRADITIONAL VALUES **GLOBAL VISION** 





200 tahun yang lalu oleh seorang ahli graf statistik, iaitu William Playfair pada tahun 1801.

(Sumber: Infogram, 2017)









**Student learn how to convert information into pie chart** 









## Sekolah Menengah Rafflesia Puchong GEOGRAFI F3R

## TRADITIONAL VALUES GLOBAL VISION















#### **BAHASA MELAYU**

TRADITIONAL VALUES **GLOBAL VISION** 



ANALISIS CERPEN 'KUIH BAKUL LIMAU MANDARIN'













#### ICT -