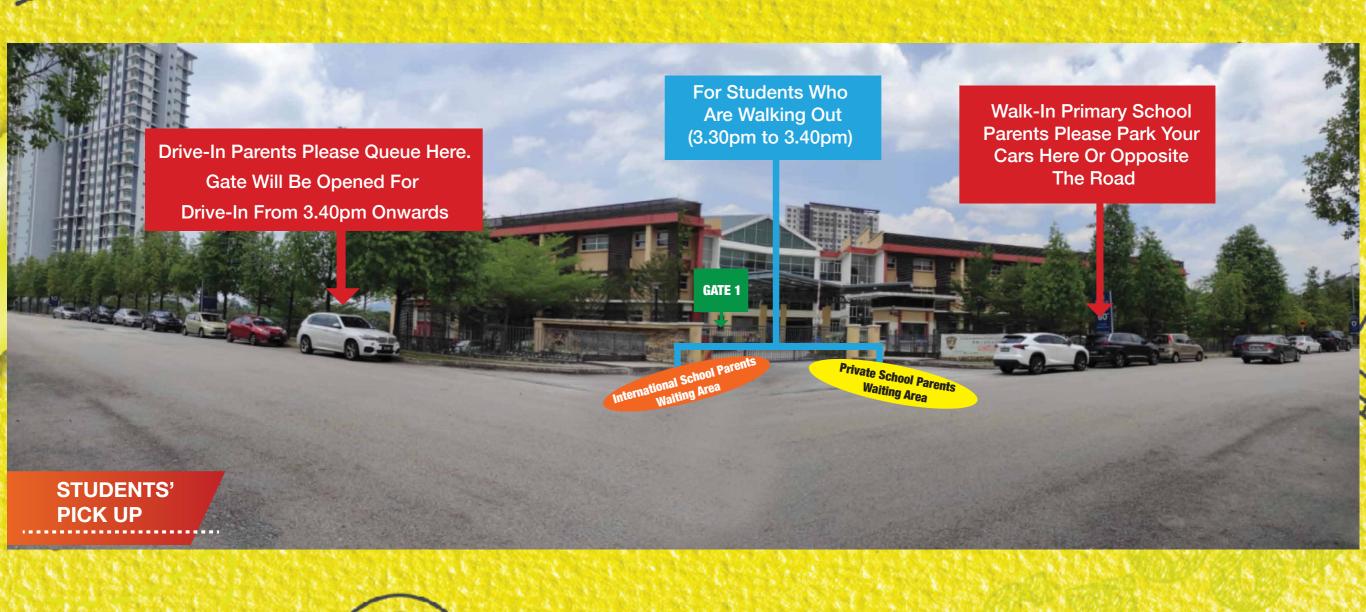

Please take note of the latest Parent Pick Up 2021 attached.

## Road Map for Parents Pick up 2021