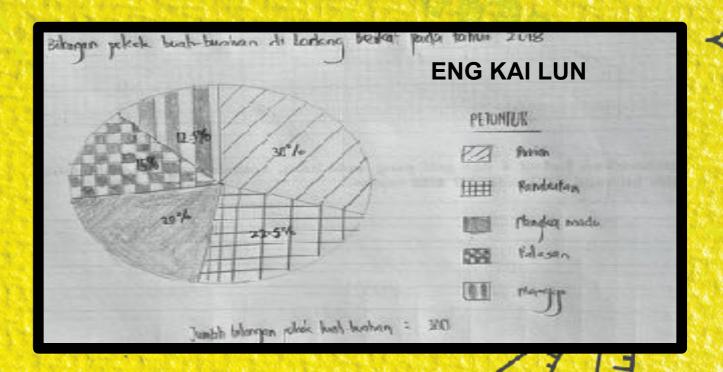

## GEOGRAFI

TRADITIONAL VALUES **GLOBAL VISION** 

200 tahun yang lalu oleh seorang ahli graf statistik, iaitu William Playfair pada tahun 1801.

(Sumber: Infogram, 2017)

**Student learn how to convert information into pie chart** 