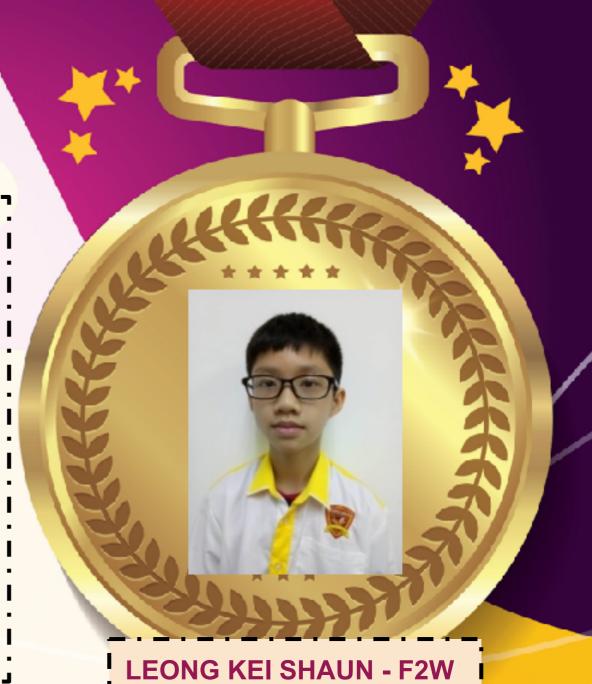

# Star of the week

Leong Kei Shaun is a courteous student who shows good manners during lesson. He remains an active learner throughout lessons. He also tackles his classroom assignments, tasks, and group work in an organised manner. He responds! appropriately when corrected. Overall, ! he is a conscientious and hard-working! student who can work independently.

Good job! Keep it up, Kei Shaun.