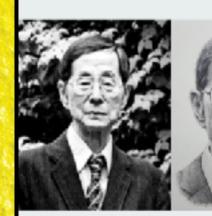

#### ARCHIMEDES

Date of birth: 287 BC

Date of death: 212 BC (aged approximately 75).

#### Known for:

- Archimedes' principle
- Archimedes' screw
- hydrostatics
- levers
- infinitesimols.
- Neuseis constructions

BORN: SETEMBER 24, 1501, PAVIA ITALY

DEATH: SEPTEMBER 21, 1576, KCME, ITALY

SPOUSE LUCIA BANDERINI (M. 1531 - 1546)