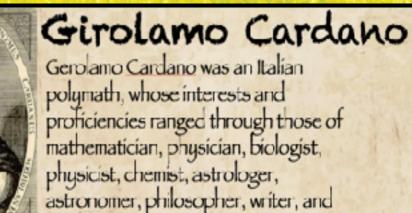

#### Known for:

- Archimedes' principle
- Archimedes' screw
- hydrostatics
- levers
- infinitesimols.
- Neuseis constructions

BORN: SETEMBER 24, 1501, PAVIA ITALY

DEATH: SEPTEMBER 21, 1576, KCME, ITALY

SPOUSE LUCIA BANDERINI (M. 1531 - 1546)

gambler.

Known for: Cardano-Tartaglia formula; First systematic use of negative numbers in Europe