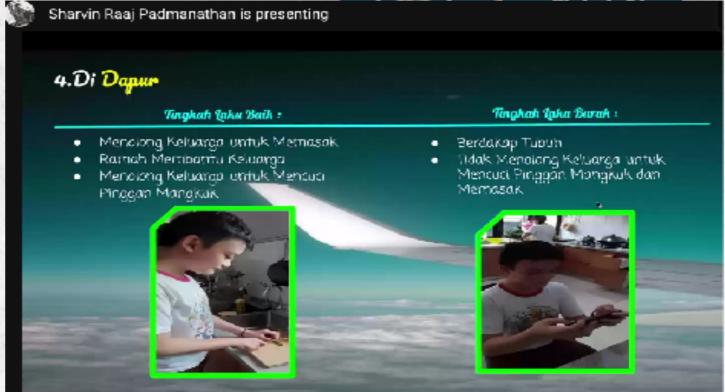

#### F1W: Pendidikan Moral

#### F2R: Pendidikan Moral

#### Perlakuan berlandaskan ajaran agama atau kepercayaan