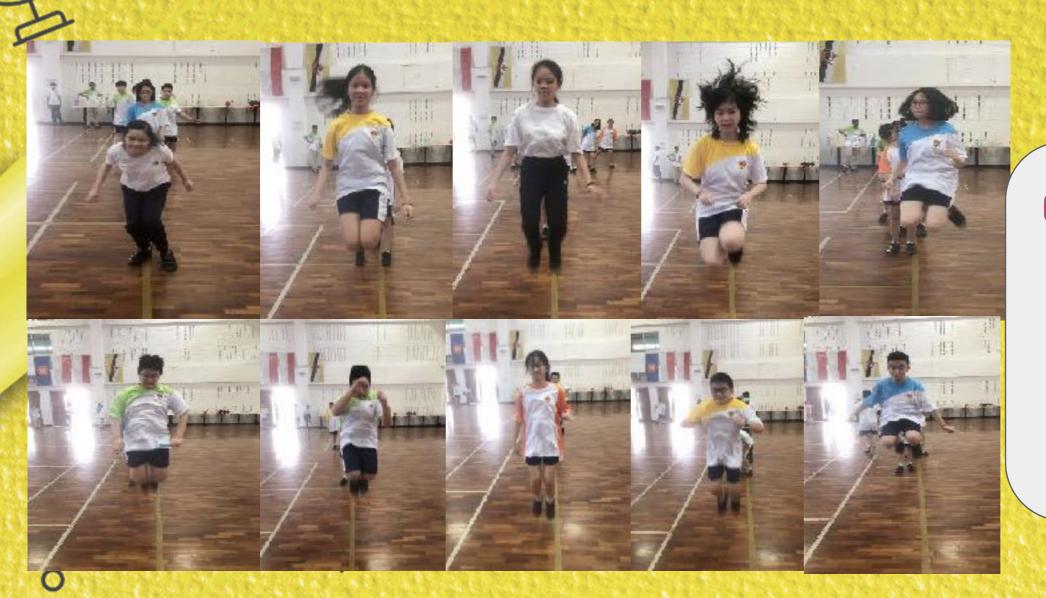

## PE Form 1

## TRADITIONAL VALUES GLOBAL VISION

# Trampoline Gymnastic (without the trampoline)

- 1. Jump slowly
- 2. Take a deep breathe
- 3. Swing your arm
- 4. Fly