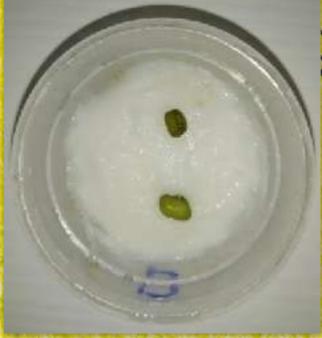

## **Seed germination experiments:**

Students carried out experiment at home and concluded that seeds required water, air and suitable temperature to germinate.

With water, air & suitable temperature

Seed A
- Front
View

- Day 5 -12 th 2021 Without water

Without air

Seed B - Up View - Day 5 - 12 th 2021 | Seed C - Up View - Day 5 - 12 th 2021

Foo Yi Siang (F1W)

Without suitable temperature

Seed D - Up View -Day 5 - 12 th 2021