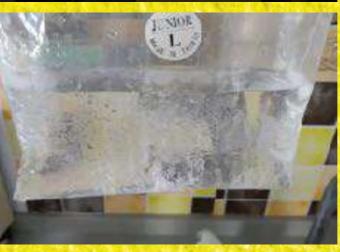

# THE EXPLODING BAG !!!

#### The science behind this:

If you mix vinegar and baking soda, there is a chemical reaction. The mixture of vinegar and baking soda fizzes and produces carbon dioxide gas. This is the reason why the plastic bag expands! SCIENCE IS EVERYWHERE!!!!