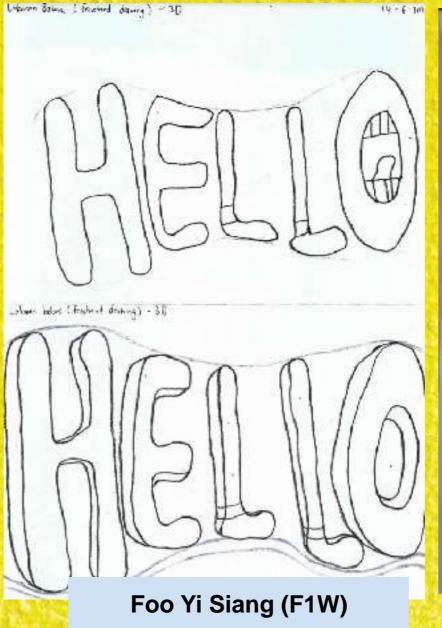

#### Lakaran:

 Murid-murid diperkenalkan teknik melakar (sesuatu teknik asas dalam reka bentuk dan teknologi, di mana mereka menghaslkan lakaran bebas dalam bentuk 2D atau 3D.

A goal is a dream, with a finishing line