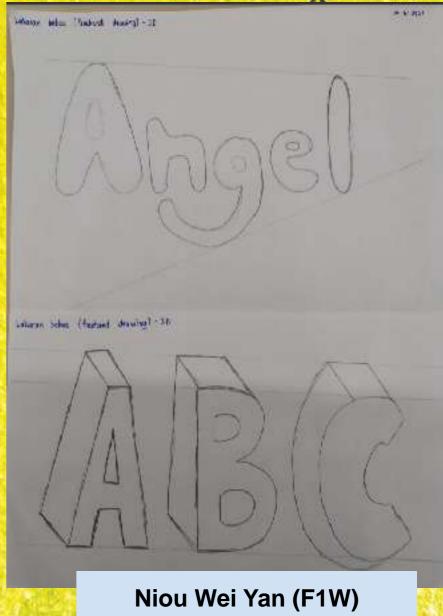

**Dheenaresan (F1W)** 

**Chen Yong Shen (F1W)** 

Niou Wei Yan (F1W)

#### Lakaran:

 Murid-murid diperkenalkan teknik melakar (sesuatu teknik asas dalam reka bentuk dan teknologi, di mana mereka menghaslkan lakaran bebas dalam bentuk 2D atau 3D.

A goal is a dream, with a finishing line