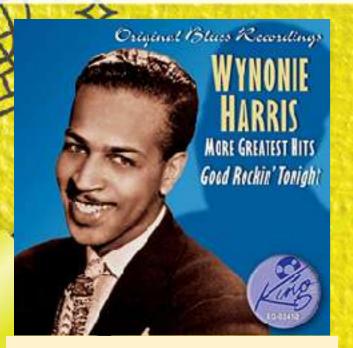

## TRADITIONAL VALUES GLOBAL VISION

Race: Rhythm and Blues

- "Good Rockin' Tonight"
  - instrumentations are the same as Big Band
  - · Smaller in group
  - Focus on singers
  - · Strong, rich voice (the distortion gives them energy)
  - · instrumental solo (saxophone) changes the texture / mood