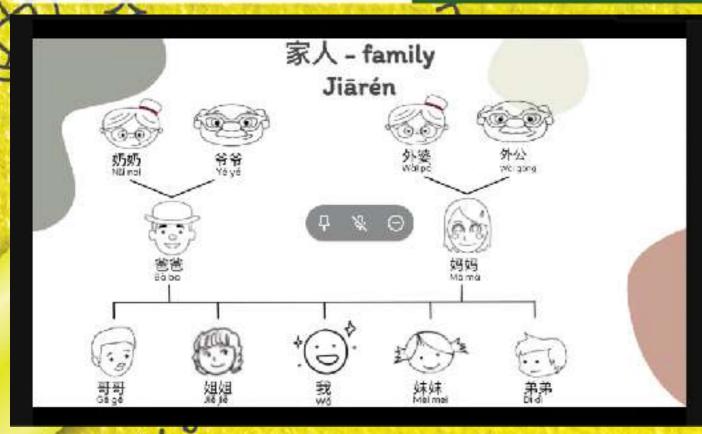

## **FORM 2R - MANDARIN**

## 族谱的作用

体现了宗法与人伦这一维界家庭、②族关系的本质功能,同时它也具有维系社会、法律、道德、传统的深厚内涵。这也是血缘的延续,是根脉的连接。

Adief Zharfen ... 👯 Edreen Syamii 💷

Freedgraph con a description server. Consumers. The