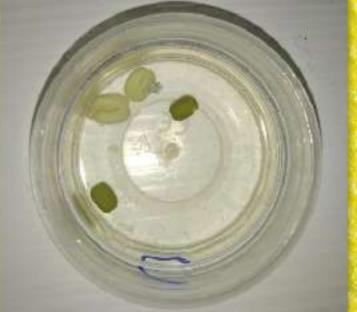

## **Seed germination experiments:**

Students carried out experiment at home and concluded that seeds required water, air and suitable temperature to germinate.

With water, air & suitable temperature

Seed A
- Front
View

- Day 5 -12 th 2021 Without water

Without air

Seed B - Up View - Day 5 - 12 th 2021 | Seed C - Up View - Day 5 - 12 th 2021

Foo Yi Siang (F1W)

Without suitable temperature

Seed D - Up View -Day 5 - 12 th 2021