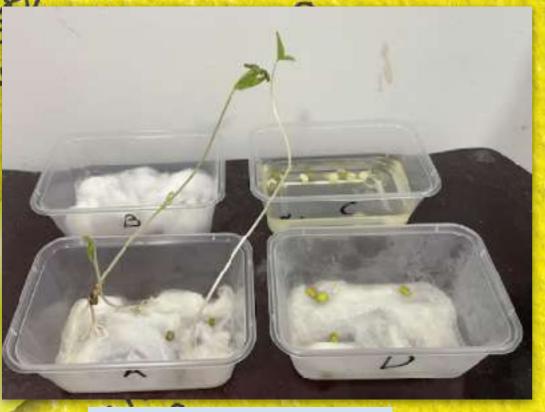

## **Seed germination experiments:**

Students carried out experiment at home and concluded that seeds required water, air and suitable temperature to germinate.

With water, air & suitable temperature

Seed A
- Front
View

- Day 5 -12 th 2021 Without water

Without air

Seed B - Up View - Day 5 - 12 th 2021 | Seed C - Up View - Day 5 - 12 th 2021

Foo Yi Siang (F1W)

Without suitable temperature

Seed D - Up View -Day 5 - 12 th 2021