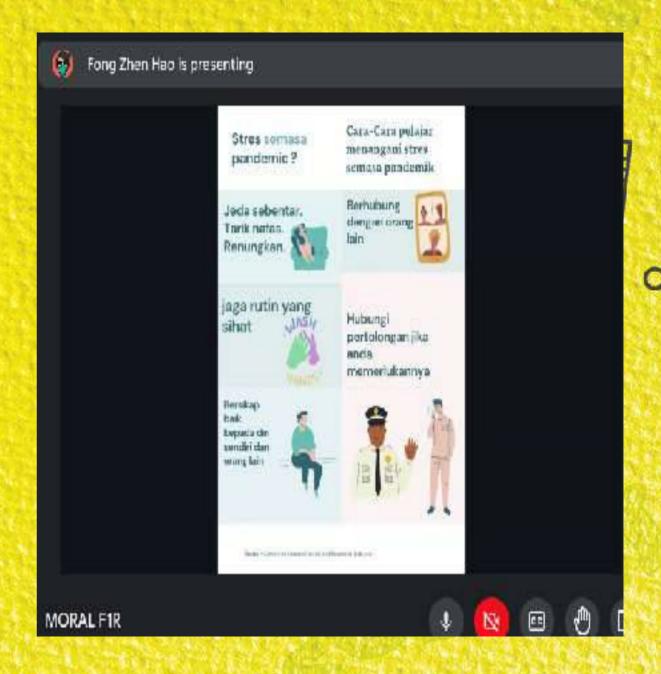

## Sekolah Menengah Rafflesia Puchong PENDIDIKAN MORAL - F1R

### TRADITIONAL VALUES **GLOBAL VISION**

Pembentangan pelajar bertajuk cara - cara pelajar mengatasi stress semasa pandemik

## PENDIDIKAN MORAL - F1R

TRADITIONAL VALUES
GLOBAL VISION

Pembentangan pelajar bertajuk cara - cara pelajar mengatasi stress semasa pandemik