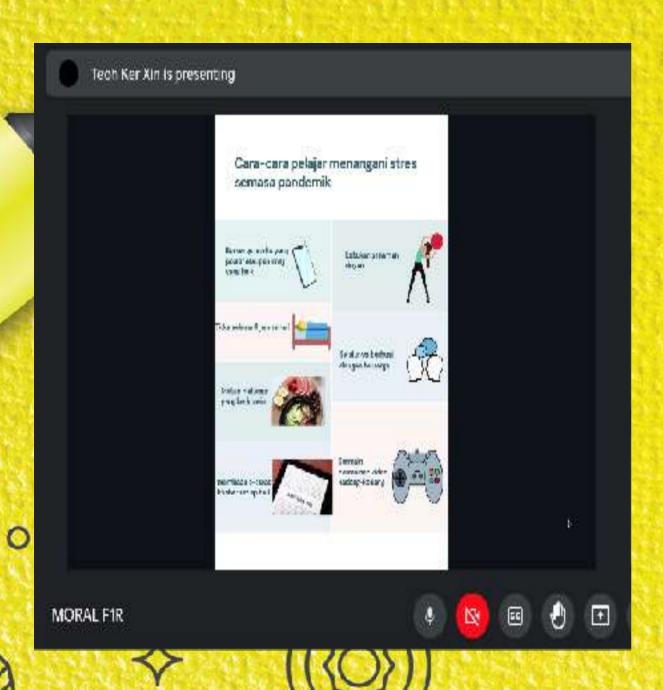

## Sekolah Menengah Rafflesia Puchong PENDIDIKAN MORAL - F1R

### TRADITIONAL VALUES **GLOBAL VISION**

Pembentangan pelajar bertajuk cara - cara pelajar mengatasi stress semasa pandemik

## PENDIDIKAN MORAL - F1R

TRADITIONAL VALUES
GLOBAL VISION

Pembentangan pelajar bertajuk cara - cara pelajar mengatasi stress semasa pandemik