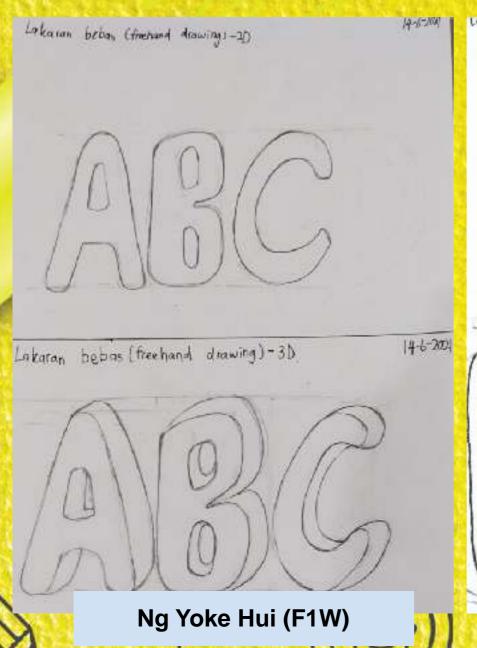

#### Lakaran:

 Murid-murid diperkenalkan teknik melakar (sesuatu teknik asas dalam reka bentuk dan teknologi, di mana mereka menghaslkan lakaran bebas dalam bentuk 2D atau 3D.

A goal is a dream, with a finishing line