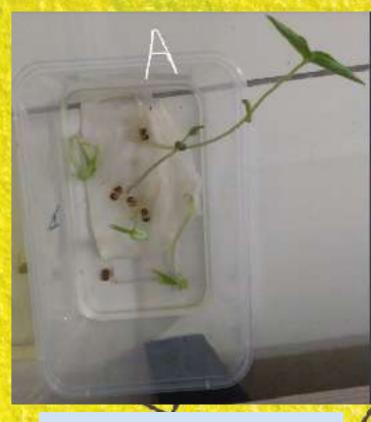

## **Seed germination experiments:**

Students carried out experiment at home and concluded that seeds required water, air and suitable temperature to germinate.

With water, air & suitable temperature

Seed A
- Front
View

- Day 5 -12 th 2021 Without water

Without air

Seed B - Up View - Day 5 - 12 th 2021 | Seed C - Up View - Day 5 - 12 th 2021

Foo Yi Siang (F1W)

Without suitable temperature

Seed D - Up View -Day 5 - 12 th 2021