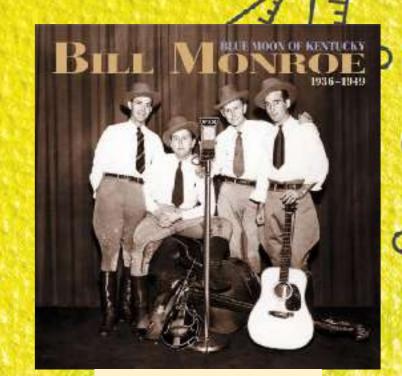

- "Blue Moon of Kentucky"
  - Instrument used:
    - acoustic guitar
    - 2. banjo
    - double bass
    - 4. fiddle
  - "emotional distance"
    - They think music is a way to tell the story

Hillbilly: Country