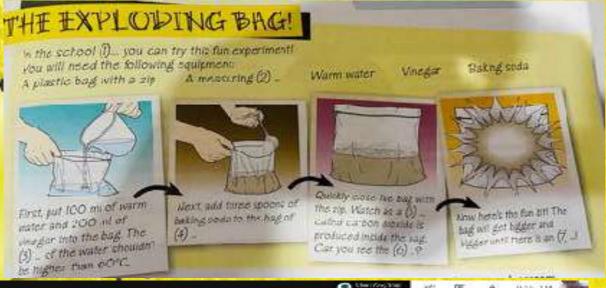

# THE EXPLODING BAG !!!

#### The science behind this:

If you mix vinegar and baking soda, there is a chemical reaction. The mixture of vinegar and baking soda fizzes and produces carbon dioxide gas. This is the reason why the plastic bag expands! SCIENCE IS EVERYWHERE!!!!