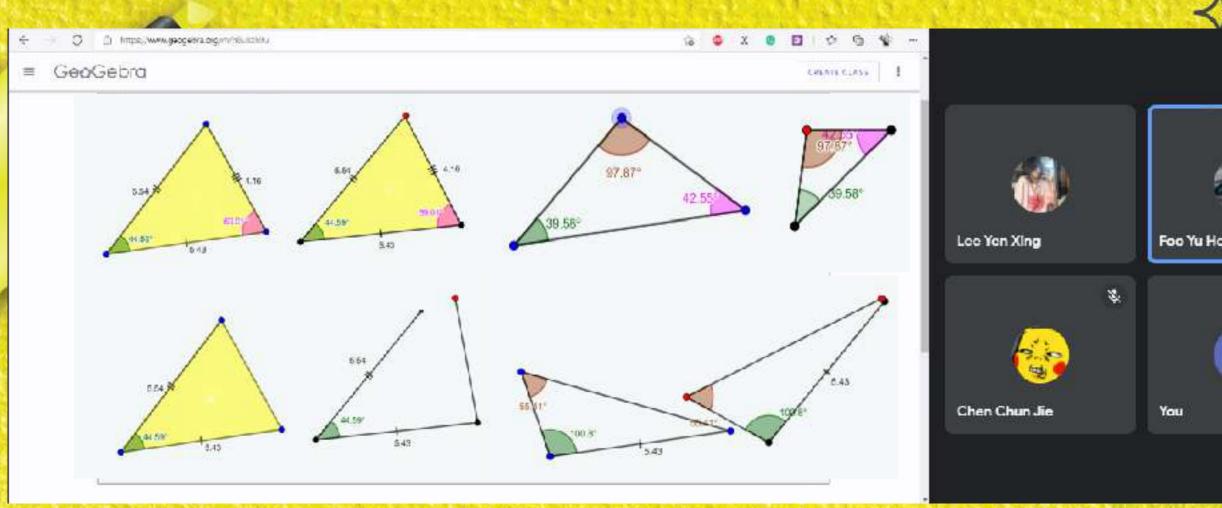

## MATHS - F5R

TRADITIONAL VALUES **GLOBAL VISION** 

## **Congruency:**

Students investigated the properties of congruent triangles via GeoGebra online app.