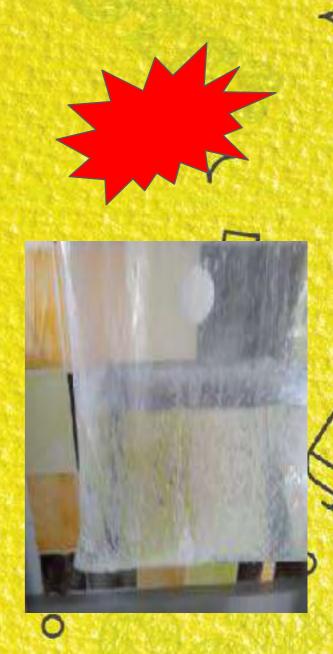

# THE EXPLODING BAG !!!

#### The science behind this:

If you mix vinegar and baking soda, there is a chemical reaction. The mixture of vinegar and baking soda fizzes and produces carbon dioxide gas. This is the reason why the plastic bag expands! SCIENCE IS EVERYWHERE!!!!