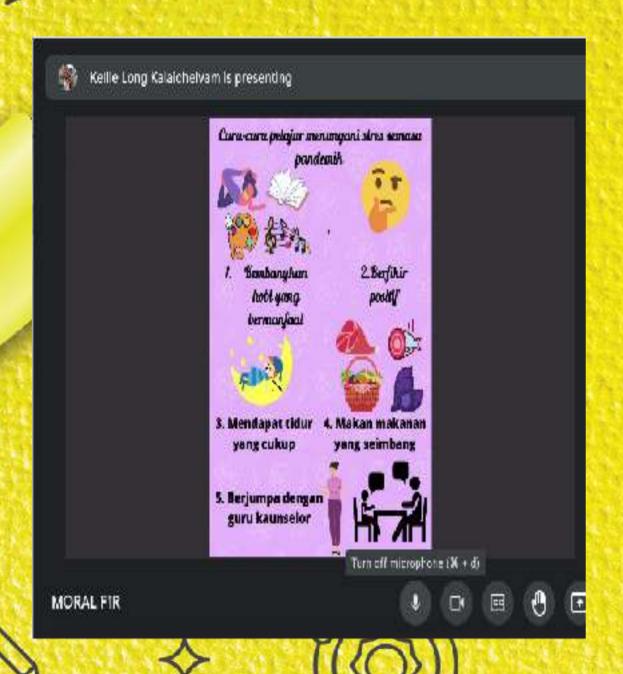

### TRADITIONAL VALUES **GLOBAL VISION**

Pembentangan pelajar bertajuk cara - cara pelajar mengatasi stress semasa pandemik

## PENDIDIKAN MORAL - F1R

TRADITIONAL VALUES
GLOBAL VISION

Pembentangan pelajar bertajuk cara - cara pelajar mengatasi stress semasa pandemik