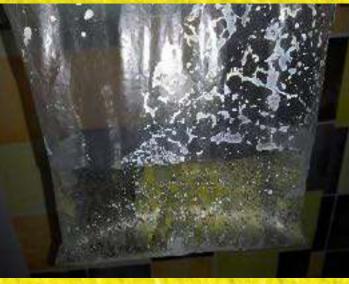

# THE EXPLODING BAG !!!

#### The science behind this:

If you mix vinegar and baking soda, there is a chemical reaction. The mixture of vinegar and baking soda fizzes and produces carbon dioxide gas. This is the reason why the plastic bag expands! SCIENCE IS EVERYWHERE!!!!