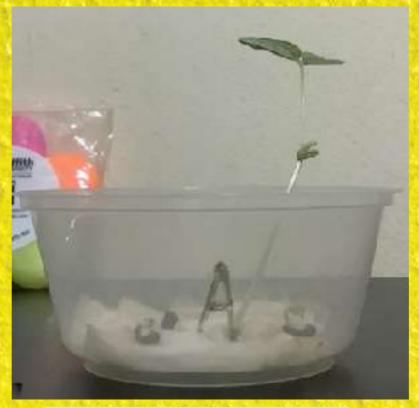

## **Seed germination experiments:**

Students carried out experiment at home and concluded that seeds required water, air and suitable temperature to germinate.

With water, air & suitable temperature

Seed A
- Front
View

- Day 5 -12 th 2021 Without water

Without air

Seed B - Up View - Day 5 - 12 th 2021 | Seed C - Up View - Day 5 - 12 th 2021

Foo Yi Siang (F1W)

Without suitable temperature

Seed D - Up View -Day 5 - 12 th 2021