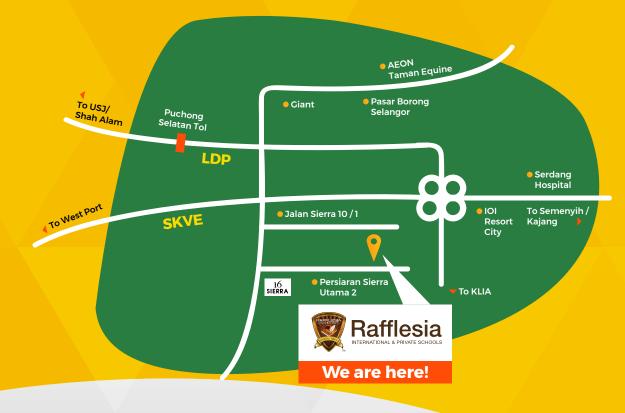

# WHERE ARE WE?

#### **PUCHONG CAMPUS**

Persiaran Sierra 2, Bandar 16 Sierra, 47100 Puchong, Selangor, Malaysia.

- +
  - +603 8953 9088
- admissions@rafflesia.edu.my
- +6019 279 9088