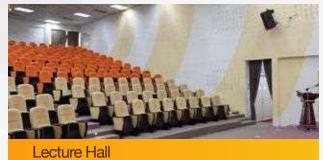

| DAY                    | TIME            |
|------------------------|-----------------|
| <b>MONDAY - FRIDAY</b> | 7:45AM - 3:30PM |



#### **Breaks**

| TYPE          | TIME              |
|---------------|-------------------|
| MORNING BREAK | 9:00AM - 9:30AM   |
| LUNCH BREAK   | 12:00PM - 12:30PM |

TRADITIONAL VALUES • GLOBAL VISION www.ris.edu.my



**YEAR GROUP** 

TIME

**ACTIVITY** 

TO
STANDARD 6

2:30<sup>PM</sup> - 3:30<sup>PM</sup>

- ROBOTICS
- CODING & PROGRAMMING
- BASKETBALL

1000

- NETBALL
- CREATIVE COMICS
- 24 SEASON DRUM
- BADMINTON
- CREATIVE DRAWING
- DANCE
- GYMNASTIC
- TABLE TENNIS
- TAEKWONDO
- WUSHU
- SWIMMING
- ARCHERY

\* Minimum enrolment expectations: 10 students



#### **School Facilities**



Classroom



Library



Swimming Pool



**ICT Lab** 









#### **School Facilities**





Music Room



Multi-purpose Hall



#### Fee Schedule

#### Sekolah Rendah Rafflesia Fee Schedule for Academic Year 2025

| Registration Fee | RM 2                                | RM 2,000        |  |
|------------------|-------------------------------------|-----------------|--|
| Year Group       | Tuition Fee<br>Per Semester<br>(RM) | Deposit<br>(RM) |  |
| Standard 1       | 9,600                               | 9,600           |  |
| Standard 2       | 9,600                               | 9,600           |  |
| Standard 3       | 9,600                               | 9,600           |  |
| Standard 4       | 9,600                               | 9,600           |  |
| Standard 5       | 9,600                               | 9,600           |  |
|